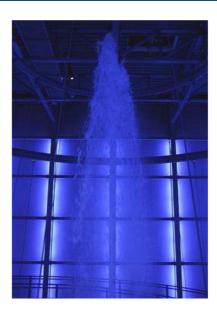

#### **Danfoss Univers**

Aqua-Teknik has designed and installed complete water treatment installation, with reverse osmosis facility and Elclozid electrolysis system.

An example of an outdoor facility, where high capacity Elclozid units have been installed, as result of special focus on environment in all aspects.