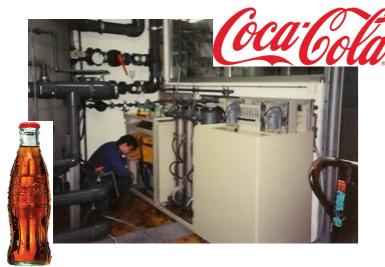

### Coca Cola, Lausanne

Environmental management helps Coca Cola to save money. As leader of the Swiss beverage market, they also want to play a key role in the environmental management. So what is more obvious than to install an Elclozid appliance

«Water saving projects are useful both for saving resources and reducing waste water. The investments we have put in place will produce long-lasting ecological and economical benefits.»

François Gouby, Operations Director